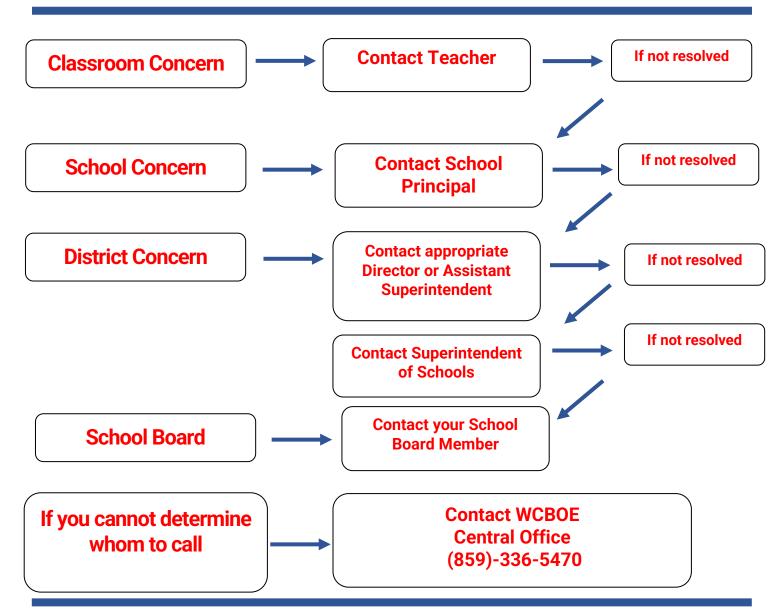

## Guide to Addressing School & District ConcernsWashington County Schools

- District Website: <a href="https://www.washington.kyschools.us/">https://www.washington.kyschools.us/</a>
- Board Members: <a href="https://www.washington.kyschools.us/about-wcs/board">https://www.washington.kyschools.us/about-wcs/board</a>
- Washington County Board of Education Central Office: (859)-336-5470
- Washington County Elementary School: (859)-336-5490
- Washington County Middle School: (859)-336-5483
- North Washington Elementary/Middle School: (859)-375-4038
- Washington County High School: (859)-336-5475
- Commander Academy/TEL (Transportation/Engineering/Logistics) Center: (859)-336-2116
- Washington County Schools Bus Garage: (859)-336-5495